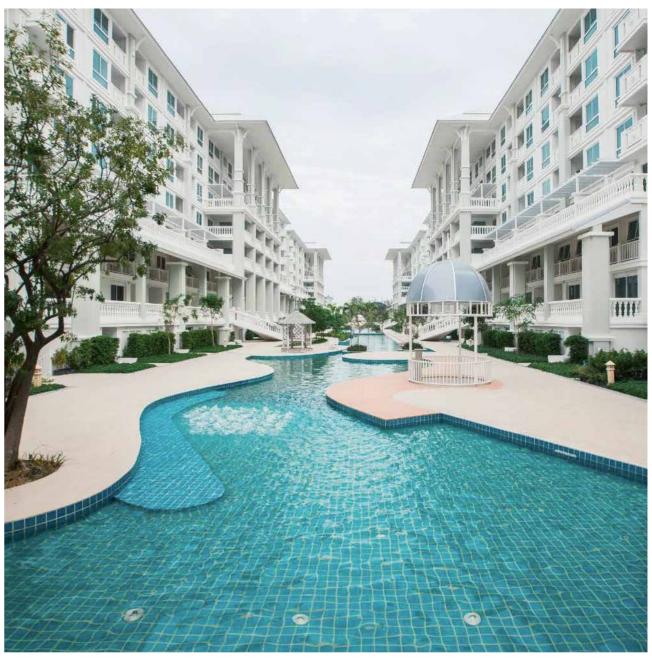

# THE ENERGY HUAHIN

HG(N)4 Sky blue HG(N)4 Golden brown

One of the biggest projects using BLEZZ pool tiles (our HG (N) Sky blue) in 2015, with over 30,000 square meters of installation, was for all pool areas of the prestigious "The Energy Hua Hin", free serviced-condominiums in HUAHIN.