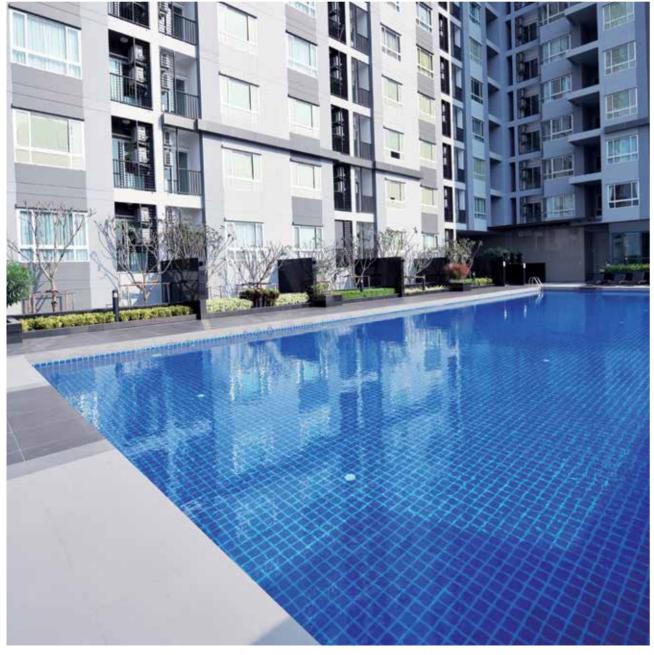

### THE PRESIDENT

Blezz swimming pool tiles TGs series called Transparent glazed clay tiles (special edition) for The President Sathorn condominiums project. TGs color of Cyan blue can make the pool like being in the sea. With the unique cracked surface style, when put water it will look so sea crystal shining.