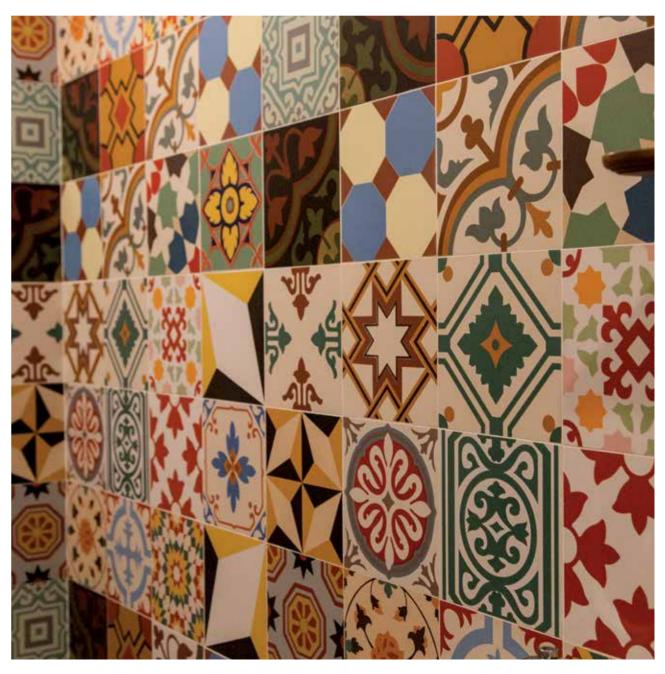

## **SECURE CAFÉ**

Granito antique tiles (GA) Mixed all patterns in random

A new coffee shop with a temporary design used our GA- mixed all patterns (one by one pattern), decorates the area so warmly and nicely.

We also can do custom made by your own design to make your shop unique.