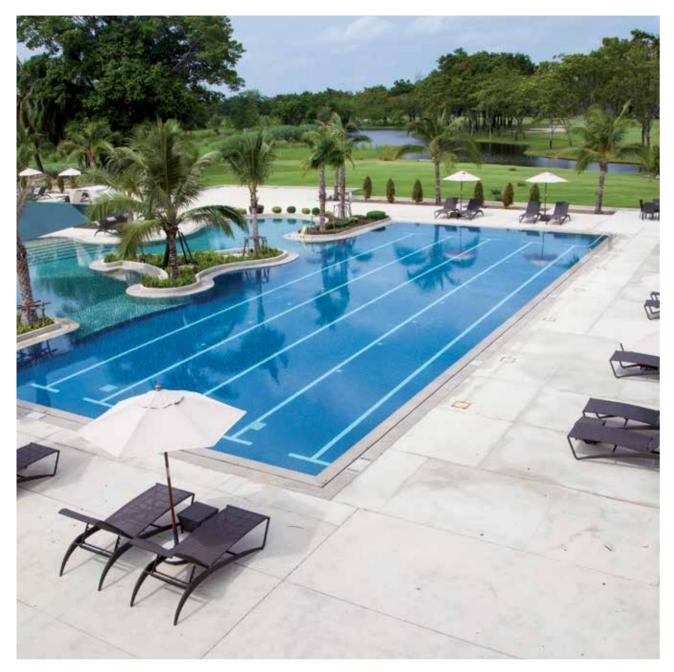

# THANA CITY CLUB HOUSE (BANGNA)

4" TG(S) Mixed Colour 2"x2" TG(S) Mixed Colour

With our installation team & 4x4 BLEZZ ,and our customised colour mixed 2"x2" TG(S) series pool tiles, renovations to the pool at Thana City Bangna transformed it to become one of the most attractive areas for people of all ages in the community.