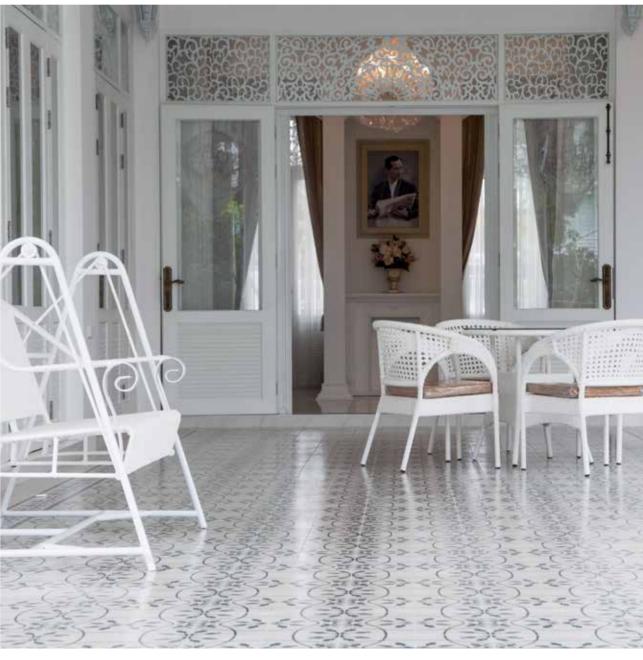

#### **TADDOWN HOUSE PROJECT**

Blezz- Granito Antique tiles (GA)

Blezz Granito Antique tiles code GA-043 pattern with the beige color and cross with the green color line at Taddown House Project. Thai style design mixed with modern look on Ramkhamhaeng rd., it's very unique and relaxing concept.