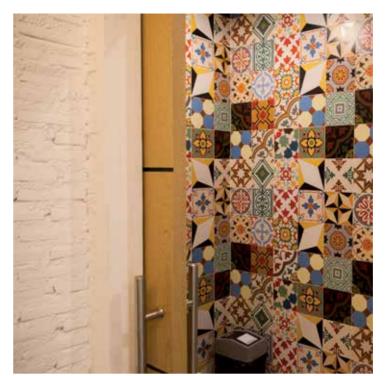

## **SECURE CAFÉ**

Granito antique tiles (GA) Mixed all patterns in random

A new coffee shop with a temporary design used our GA- mixed all patterns (one by one pattern), decorates the area so warmly and nicely.

We also can do custom made by your own design to make your shop unique.