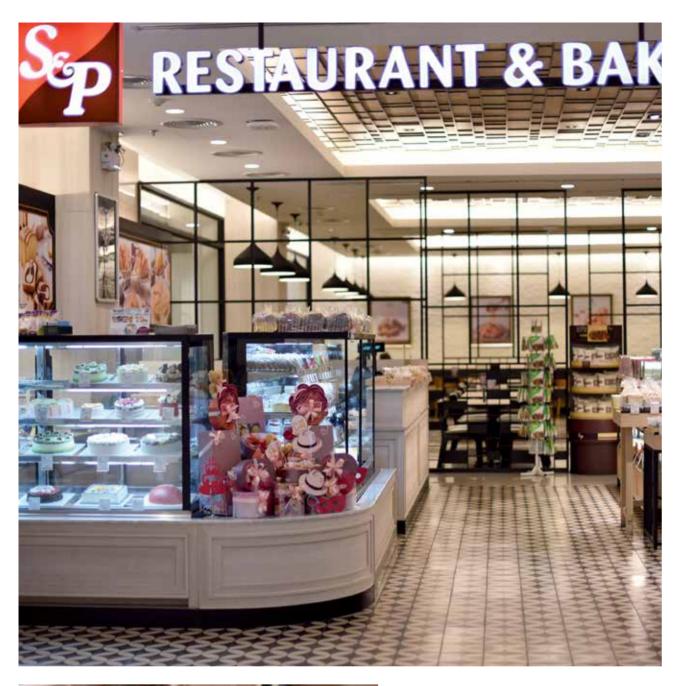

### **ALL S&P BRANCHES (THAILAND)**

With our Granito Antique Tile (GA025) semigloss, S&P bakery and restaurant franchises all over Thailand have an unified elegance that is remarkable and unique. The tailored tile flooring in this instance, has fused a symbiosis relationship with the unique style of S&P's shops themselves.

As you step into an S&P shop, you know where you are, even while you're walking under the influence of the uniqueness.