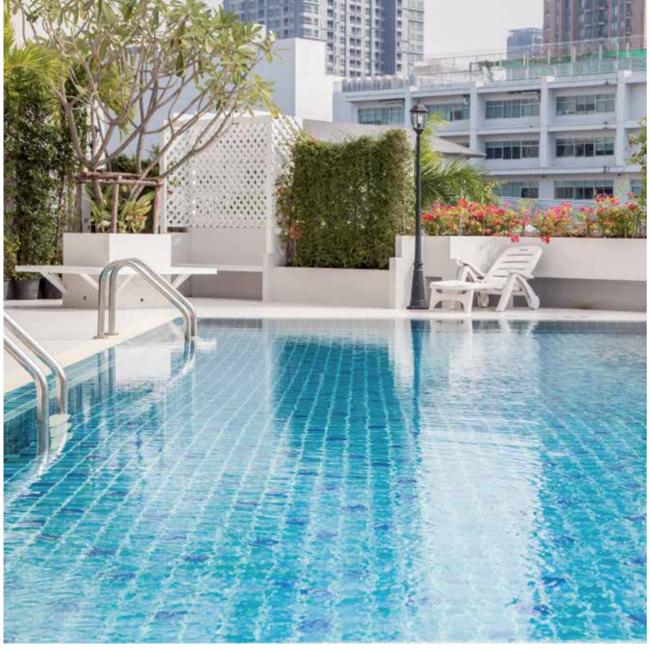

### **H20 ABAC BANGNA**

TG(s) 4x4 Oriental Blue

BLEZZ TG(s) pool tiles created a crystal pool for H2O ABAC BANGNA. The tiles characteristic pigments are shone through the afternoon sunlight as it reflects a ballet of radiant hues in the crisp water.