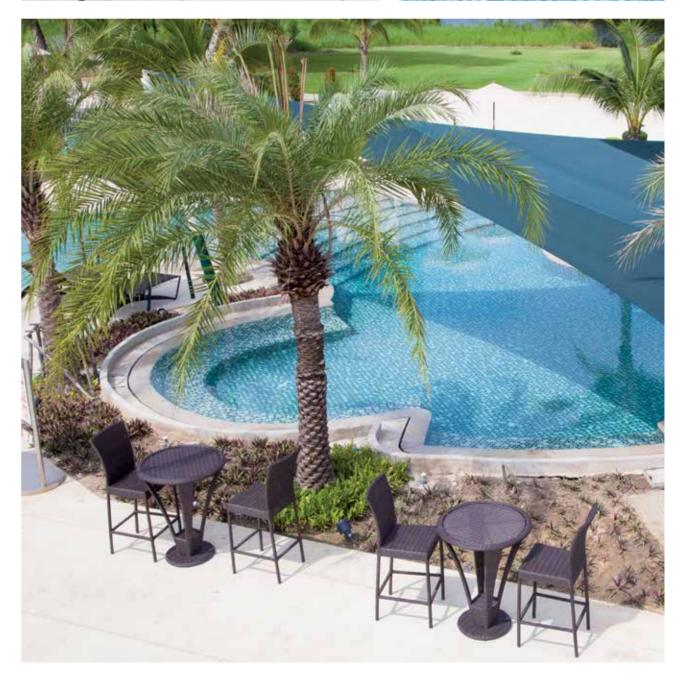

# RUAMJAI HEIGHTS CONDOMINIUM (SUKHUMVIT 15)

Another one of our newest condominium on the Sukhumvit road for Blezz swimming pool tiles with our skilled installation team for more than 20 years.

They use our Blezz-TGs mixed color of Crystal blue, Aquarmarine and Indigo blue.

# THE ENERGY HUAHIN

HG(N)4 Sky blue HG(N)4 Golden brown

One of the biggest projects using BLEZZ pool tiles (our HG (N) Sky blue) in 2015, with over 30,000 square meters of installation, was for all pool areas of the prestigious "The Energy Hua Hin", free serviced-condominiums in HUAHIN.