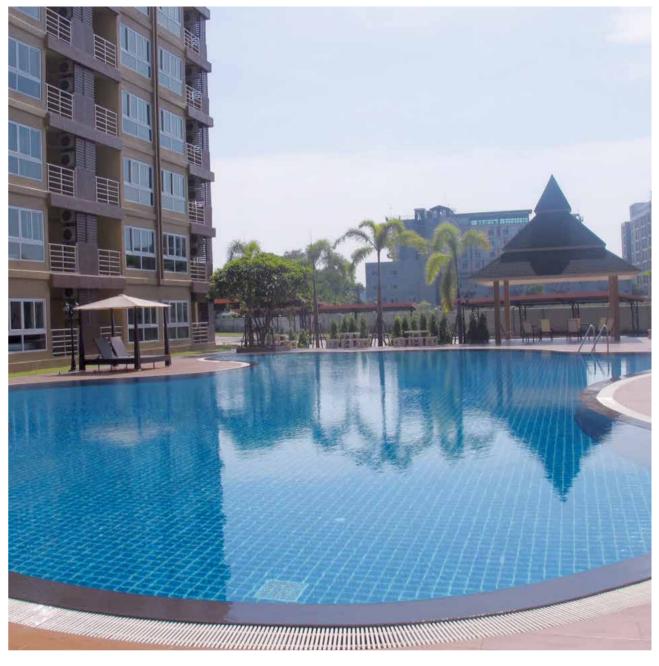

# THE ENERGY HUAHIN

HG(N)4 Sky blue HG(N)4 Golden brown

One of the biggest projects using BLEZZ pool tiles (our HG (N) Sky blue) in 2015, with over 30,000 square meters of installation, was for all pool areas of the prestigious "The Energy Hua Hin", free serviced-condominiums in HUAHIN.