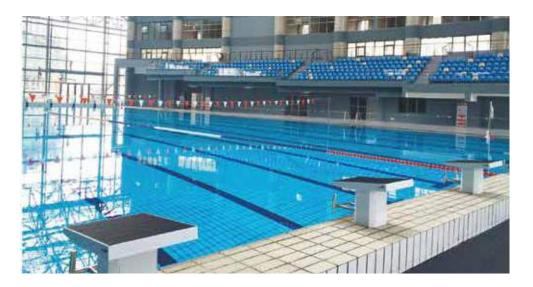

## **THETHREETOUCH**

SWIMMING POOL TILE OLYMPIC SERIES













## TILES FOR TURNING



## **GRIP ACCESSORIES**













## • Swimming pool tiles use size packaging and constrion instructions

| Name           | Pictures | Size                                       | Instruction                                                           |
|----------------|----------|--------------------------------------------|-----------------------------------------------------------------------|
| Main Tile      |          | \$15                                       | The largest demanded tiles used in the pool walls and bottoms.        |
|                |          |                                            | Anti-slip standard swimming pool wall tiles.                          |
| Anti-slip Tile |          | 136 38 38 38 38 38 38 38 38 38 38 38 38 38 | Used in the surranding area beside the pool ' where require ant