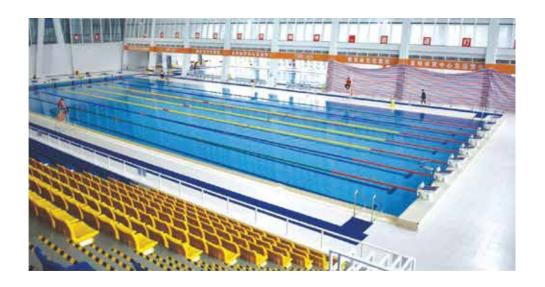

est demanded tiles used in the pool walls and bottoms.        |
|                |          |                                            | Anti-slip standard swimming pool wall tiles.                          |
| Anti-slip Tile |          | 136 38 38 38 38 38 38 38 38 38 38 38 38 38 | Used in the surranding area beside the pool ' where require anti-slip |
| Grip Tile      |          | 100 m                                      | Used in the pool edge , swimmers can easliy grip it and take a rest.  |
| Gutter Tile    |          | 20 10 10 10 10 10 10 10 10 10 10 10 10 10  | Used in the pool gutter walls                                         |
| Comer Tile     |          |                                            | Used in gutter or swimming pools '<br>Corner.                         |