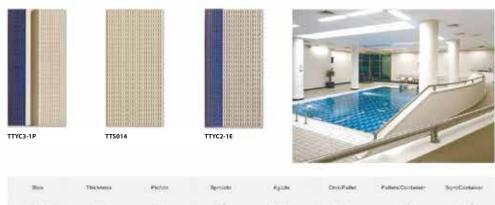

## **THETHREETOUCH**

SWIMMING POOL TILE OLYMPIC SERIES













## TILES FOR TURNING



## **GRIP ACCESSORIES**













## • Swimming pool tiles use size packaging and constrion instructions

| Name           | Pictures | Size                                       | Instruction                                                           |
|----------------|----------|--------------------------------------------|-----------------------------------------------------------------------|
| Main Tile      |          | \$15                                       | The largest demanded tiles used in the pool walls and bottoms.        |
|                |          |                                            | Anti-slip standard swimming pool wall tiles.                          |
| Anti-slip Tile |          | 136 38 38 38 38 38 38 38 38 38 38 38 38 38 | Used in the surranding area beside the pool ' where r