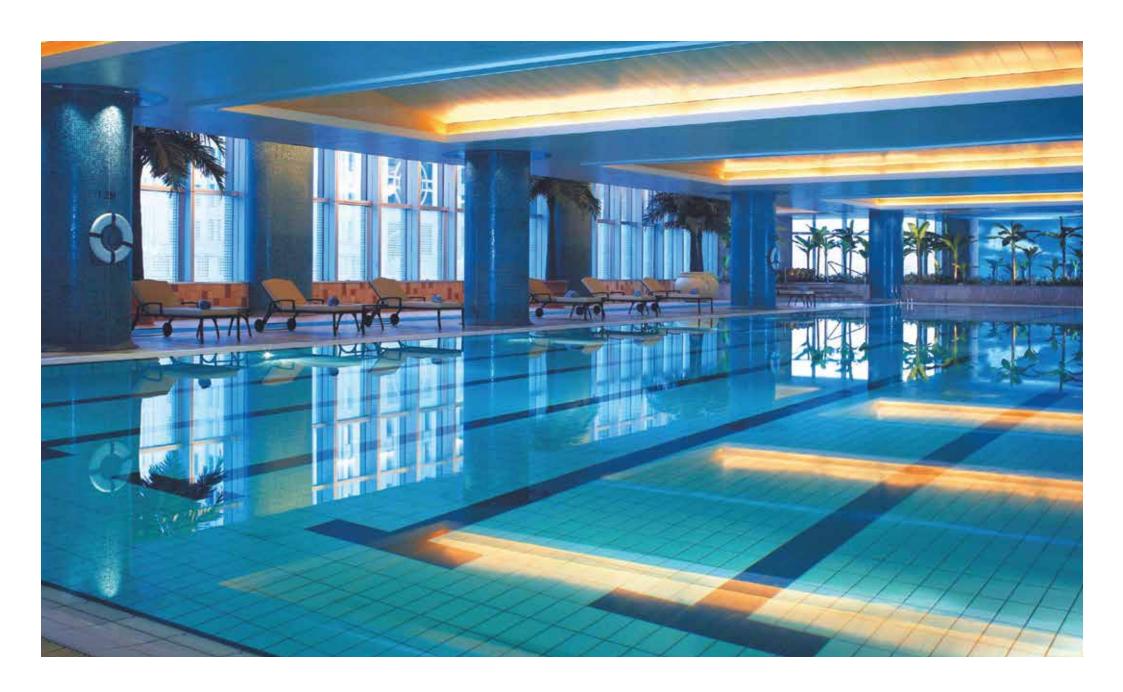

## **THETHREETOUCH**

SWIMMING POOL TILE OLYMPIC SERIES













## TILES FOR TURNING



## **GRIP ACCESSORIES**













## • Swimming pool tiles use size packaging and constrion instructions

| Name           | Pictures | Size                                       | Instruction                                                           |
|----------------|----------|--------------------------------------------|-----------------------------------------------------------------------|
| Main Tile      |          | \$15                                       | The largest demanded tiles used in the pool walls and bottoms.        |
|                |          |                                            | Anti-slip standard swimming pool wall tiles.                          |
| Anti-slip Tile |          | 136 38 38 38 38 38 38 38 38 38 38 38 38 38