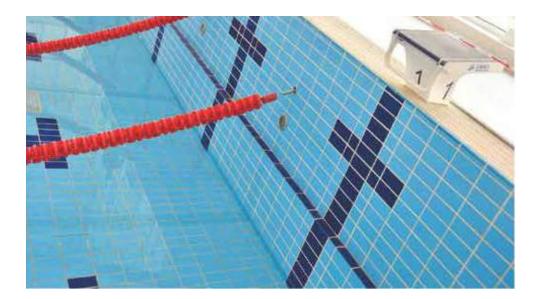

## **THETHREETOUCH**

SWIMMING POOL TILE OLYMPIC SERIES













## TILES FOR TURNING



## **GRIP ACCESSORIES**













## • Swimming pool tiles use size packaging and constrion instructions

| Name           | Pictures | Size                                       | Instruction                                                           |
|----------------|----------|--------------------------------------------|-----------------------------------------------------------------------|
| Main Tile      |          | \$15                                       | The largest demanded tiles used in the pool walls and bottoms.        |
|                |          |                                            | Anti-slip standard swimming pool wall tiles.                          |
| Anti-slip Tile |          | 136 38 38 38 38 38 38 38 38 38 38 38 38 38 | Used in the surranding area beside the pool ' where require a